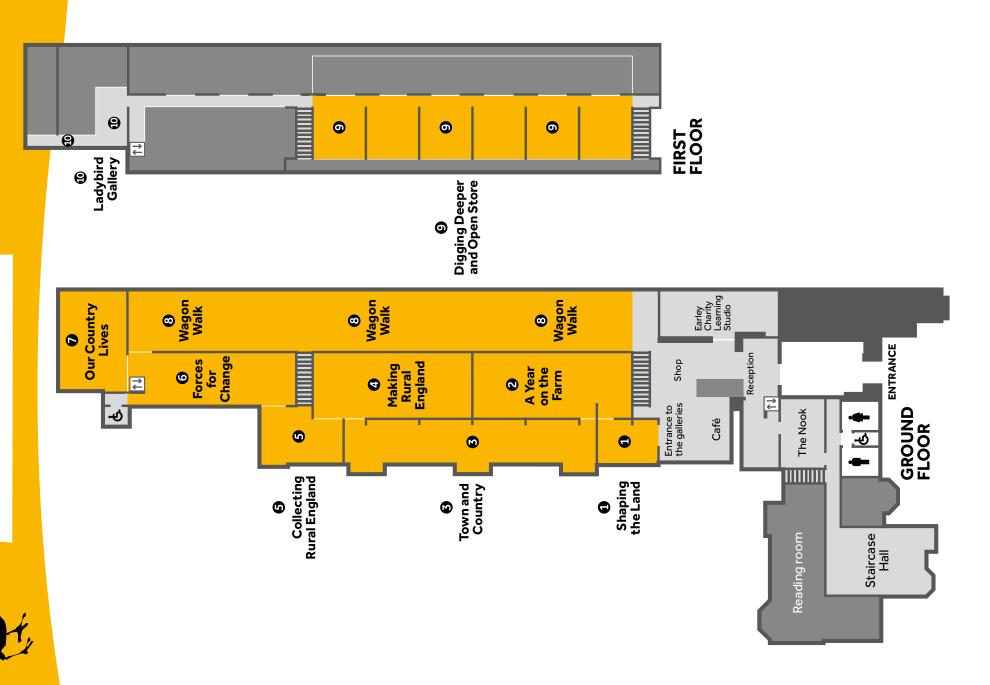

## USE THIS HELP FIN AROUND

# USE THIS MAP TO HELP FIND YOUR WAY AROUND THE MERL