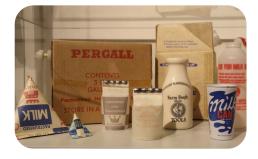

#### Milk

Who brings milk to your doorstep?

#### Cheese

Can you name one food with cheese on it?