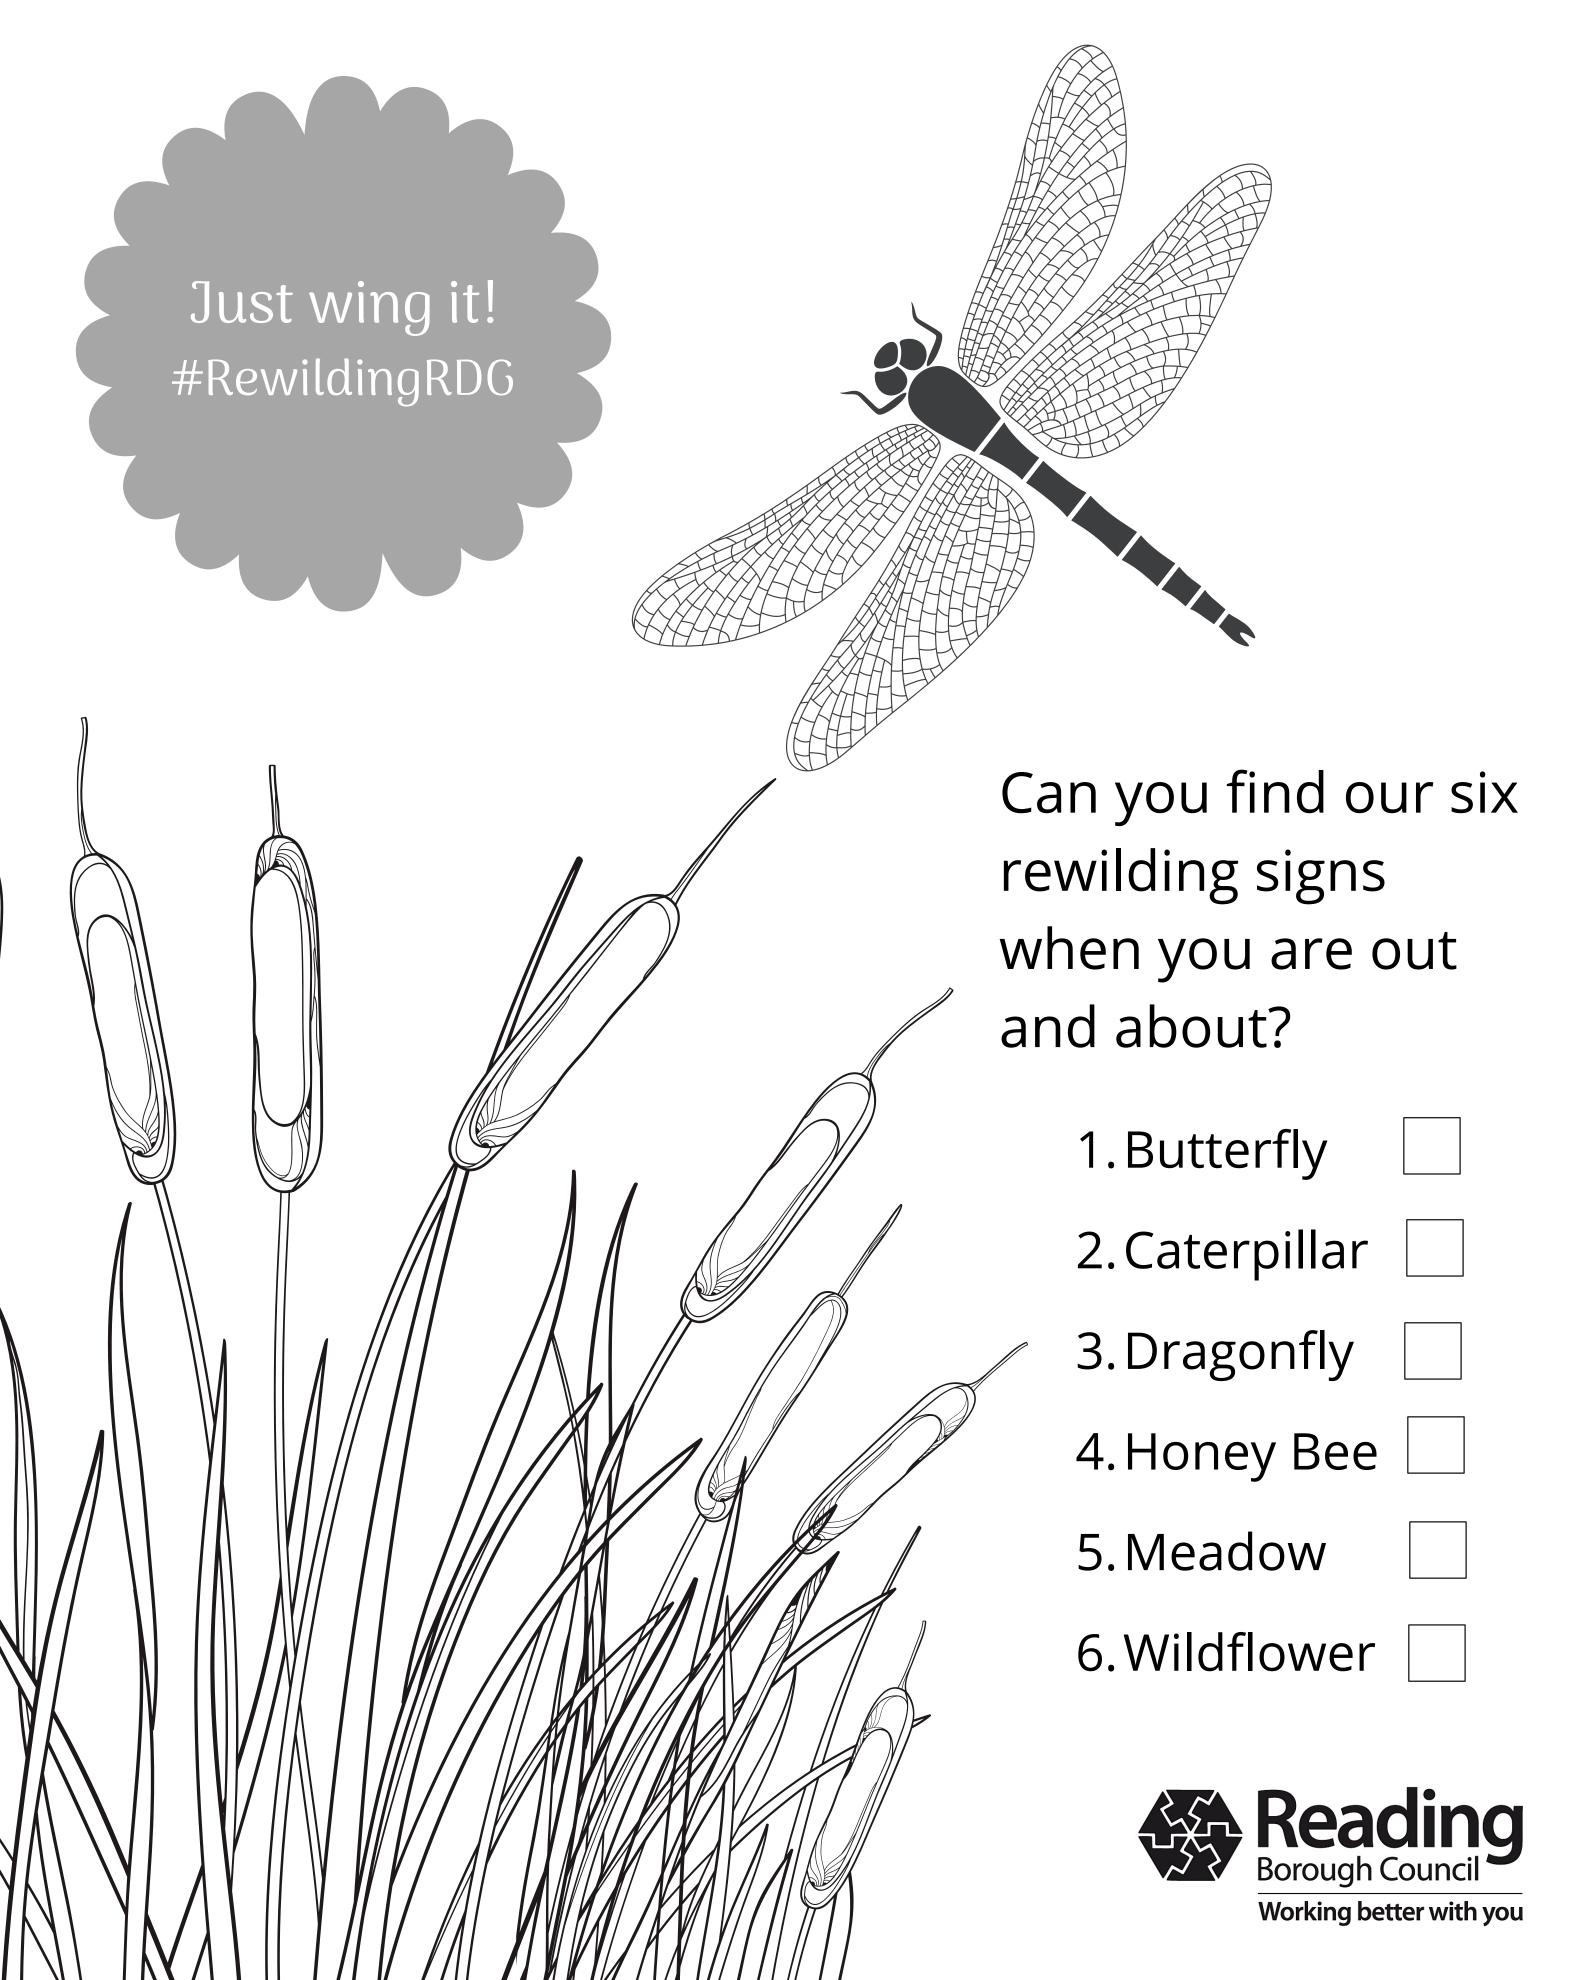

# Advice from a Dragonfly

### Advice from a Butterfly

Take time
to smell
the flowers
#RewildingRDG

Can you find our six rewilding signs when you are out and about?

| 1. Butterfly |  |
|--------------|--|
|--------------|--|

| 2          | Caterpillar |  |
|------------|-------------|--|
| <b>—</b> • | Cattipillar |  |

| 4.  | Н | Or | าคง | / F | 3ee |
|-----|---|----|-----|-----|-----|
| T • |   |    |     | у 🗅 |     |

|   |           | -                         | -        |
|---|-----------|---------------------------|----------|
|   | $\Lambda$ | ead                       |          |
| 7 | IVI       | $\mathbf{e}_{\mathbf{a}}$ | ( ) \/\/ |

| 6  | Wil            | df   | ower       |  |
|----|----------------|------|------------|--|
| U. | <b>V V I</b> I | IUII | $\bigcirc$ |  |