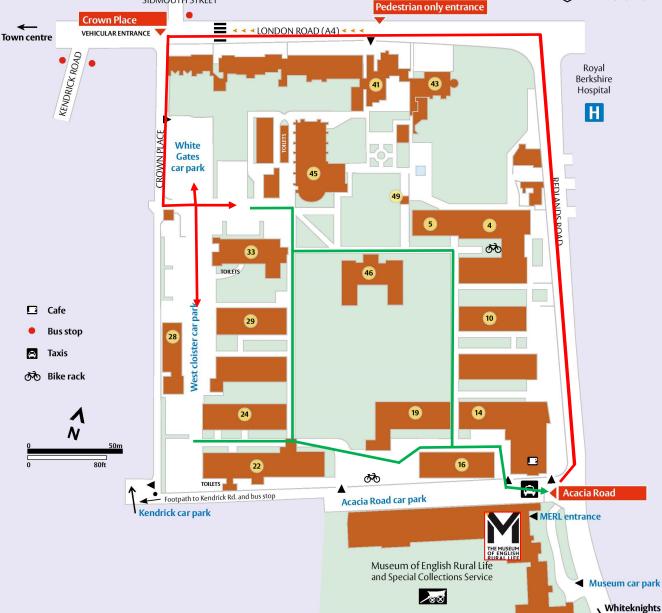

## **London Road campus**

Updated April 2013. © Copyright The University of Reading

## SIDMOUTH STREET Redactrian only entrance

campus

## Name

- 4 Art
- 5 Theatre Arts, Education and Deaf Studies (TAEDS)
- 10 Science
- 14 Eat and Drink at London Road
- 14 National Centre for Language and Literacy
- 16 Institute of Education main reception and staff offices
- 19 Staff offices
- 22 Main lecture theatre, drama and teaching classrooms
- 24 Teaching Resource Base
- 28 Physical education (Gym)
- 29 Music
- 33 ICT and Modern Foreign Languages
- 40 S@il Away (study area)
- 41 PORTERS LODGE
- 43 Senior Common Room
- 45 Great Hall
- 46 Clinical Health Sciences
- 46 Old library building
- 49 Clock tower memorial

Driving from the MERL to White Gates car park

Walking from White Gates car park to the MERL